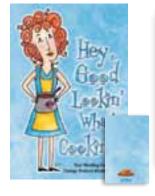

#### C13 Hey Good Lookin'

← Back Cover

Note: Wording on dividers cannot be changed.

Recommended binder color: White