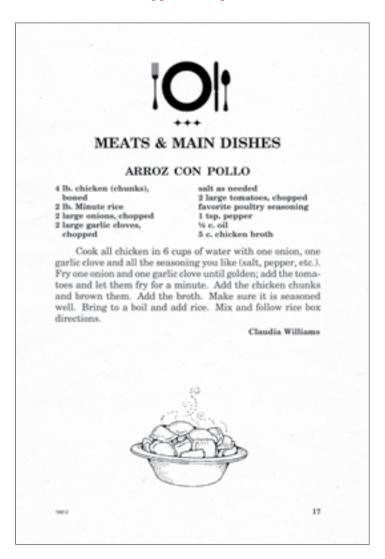

#### **Recipe Sheets**

- Recipes must be on the same size sheet of paper.
- Only one recipe per sheet (do not write on backs). Use two sheets if recipe continues and staple them together.
- Recipes can be handwritten in ink (not pencil), legible or typed.
- List ingredients in the order of use in the ingredients and directions.
- Include container size. Ex: 1 (8 oz.) container
- Do not number paragraphs. Our typesetters put them in paragraph form.

#### **Abbreviations**

Fundcraft typesetters use abbreviations in the ingredients and spell them out in the directions.

c. — cuppkg. — packagept. — pintoz. — ounceTbsp. — tablespoontsp. — teaspoongal. — gallonqt. — quartlb. — poundpk. — pecksq. — squaredoz. — dozenbu. — bushelNo. — number