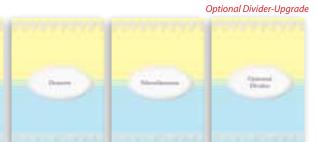

### Divider Options

- Choose any Free Fundcraft (7)
   <u>divider sets.</u> Note: Wording cannot be
   changed, except for Optional Dividers.
- Design your own dividers (using colored ink, colored paper, Fundcraft Clip Art, and your imagination)
- · Printed on heavy stock adds value.

#### Tab Dividers — Upgrade:

- Choose Round or Regular Tabs
- · Printed on Heavy Stock
- Adds value to your cookbook
- Highlights recipe sections in your cookbook.
- Makes navigating through your cookbook easy.

#### Divider Backs:

- Fundcraft Helpful Hints printed on backs of Stock dividers (cannot be changed)
- Favorite Recipe List printed on all new
   (8) divider sets
- Use your own wording on custom backs — Upgrade
- Option No backs