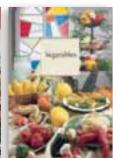

#### C320 Tastes From the Country

← Back Cover

Note: Wording on dividers cannot be changed. (Favorite Recipe List on back of dividers.)

**D68 Vegetarian Gourmet** 

Recommended binder color: Black

#### **C331 Vegetarian Gourmet**

← Back Cover

Note: Wording on dividers cannot be changed.

**D4 Food Photo** 

Recommended binder color: Black or Red