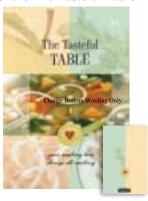

#### C1015 The Tasteful Table

**D79 The Tasteful Table** 

← Back Cover

Note: Wording on dividers cannot be changed.

**D81 Gracious Gifts** 

Recommended binder color: Black