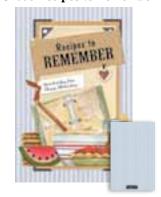

#### C1033 Recipes to Remember

← Back Cover

Note: Wording on dividers cannot be changed.

**D96 From Our Family to Yours** 

Recommended binder color: Blue or White