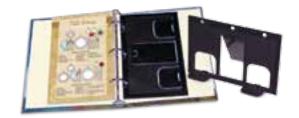

#### Three-Ring — UPGRADE

- A full 1/8" padded front & back
- Laminated on all sides
- Front, spine and back can be used for printing

#### Three-Ring Binder Cookbook Stand — Upgrade

- · Plastic easel supports cookbook upright
- Folds down flat when not in use and stored at back of 3-ring binder