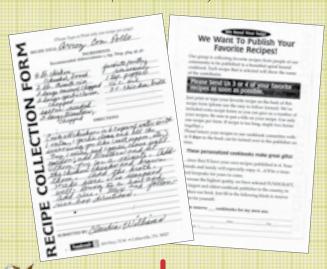

n your organization. Collect two to three recipes from each person.



#### **Recipe Collection:**

- · Notify members to turn in recipes set submission deadline.
- If not returned in 3 days, contact them again.
- All recipes must be on the same size sheet of paper.
- Only one recipe per page and not continued on backs.
- Limit recipes to 2 or 3 per person.
- The more recipe contributors you have, the more cookbooks you will sell.
- Contributors will be the first to buy for themselves, family and friends.

#### **Sort Recipes:**

- · Set up a file folder for each Section.
- · Place recipes in the correct Section.

· Count recipes and clip total on First Page of each Section.



 Index of Recipes is alphabetized automatically.

#### **Handwritten Recipe Collection Form**

(Front and Back)



#### **Typed Recipe**



# Step 2. Recipe Management

## Avoid Making Common Mistakes . . . . Make it Easier for Yourself!



- **Duplicate Recipes** Check for duplicate recipes. If two people contribute the same recipe, place two names under one recipe. However, only the first name will appear in the Contributors Index. We recommend you do not have a Contributors Index if this is the case.
- **Contributor Names** Be consistent in spelling your contributors names. Names sell the books, so have them all spelled the same. Example: Sara Smith, Sara B. Smith, S.B. Smith all are the same person but listed on Contributors Index in three places.
- Incomplete Recipes Review recipes for content and accuracy. Be sure oven temperature is listed, and recipe makes sense. Our typesetter will correct s