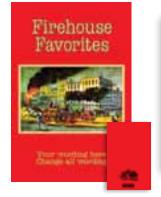

#### C1053 Chow Time

Note: The wording on Dividers cannot be changed (except for "Optional" Divider). (Favorite Recipe List on back of dividers.)

Recommended binder color: Black

C1054 Firehouse Favorites

← Back Cover

**D101 Firehouse Favorites** 

← Back Cover

← Back Cover

& Beverages

Note: The wording on Dividers cannot be changed (except for "Optional" Divider). (Favorite Recipe List on back of dividers.)