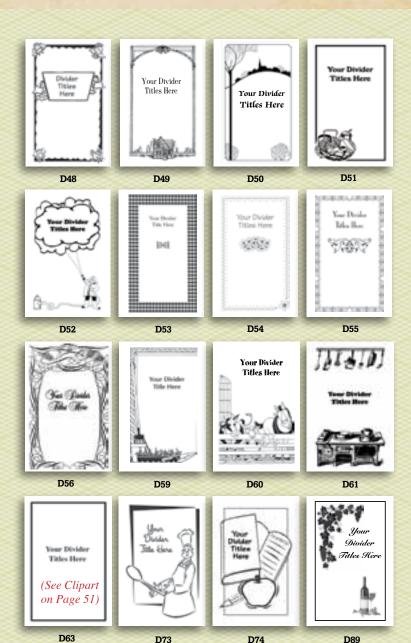

## FREE Black & White Covers . . . With Matching Dividers!

#### **One Color Cover and Divider Sets**

You can choose any free divider set to go with your cover or you can use any of Fundcraft's free one color covers that you like. Our one color divider sets feature seven standard recipe section titles. If you wish to use different titles for recipe sections, please select another divider option as these divider titles cannot be changed. Some of our divider sets can have custom titles.

#### **BC1 Animal Fun**

BC1025 Retro 50's

BD25 Retro 50s (Titles cannot be changed.)

### FREE Black & White Covers . . . With Matching Dividers!

#### **BC1027 Sun Cross**

**BD27 Sun Cross** (Titles cannot be changed.)

**BC1028 Religious** 

BD28 Religious (Titles cannot be changed.)

**BC1029 Seafood Collections** 

## FREE Black & White Dividers • • • Design Your Own Dividers!

Black/White divider pages are printed in black ink on 60# paper. Using a colored paper or a colored ink on Fundcraft black and white dividers makes them custom dividers. Any of the upgrades will add flavor to your black and white dividers!

#### Free Features

- Choose from 16 designs
- Eight dividers per set
- · Your custom titles on each divider
- Dividers printed in black ink on white paper
- Helpful hints printed on backs (optional) or add your own hints for an extra charge.