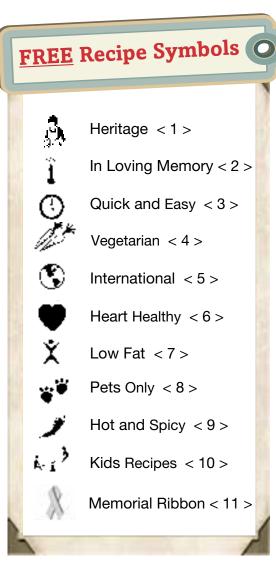

#### Recipe Symbols - Free

- Recipe symbols are printed directly before recipe title.
- Symbols are referenced on the Table of Contents page.