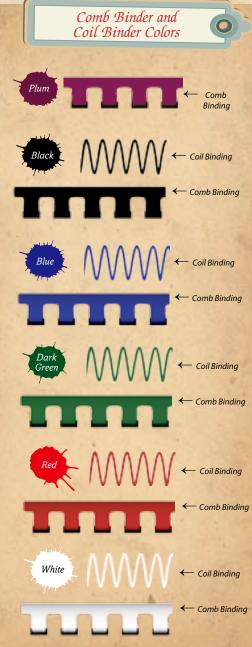

#### Plastic Comb — FREE

- · Offered in 6 colors
- Soft & hard covers can be used
- Printing on the spine Upgrade

#### Plastic Coil - FREE

- Offered in 5 colors
- Only Soft covers can be used
   Allows cookbook to lay flat
- Allows cookbook to lay flat when opened