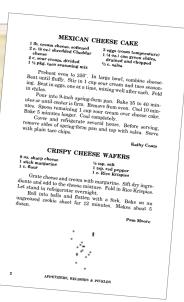

#### MEXICAN CHEESE CAKE

1 lb. cream cheese, softened 2 c. (8 oz.) shredded Cheddar cheese 2 c. sour cream, divided

3 eggs (room temperature) 1 (4 oz.) can green chiles, drained and chopped 1 1/2 pkg. taco seasoning mix

Preheat oven to 350°. In large bowl, combine cheese. Beat until fluffy. Stir in 1 cup sour cream and taco season ing. Beat in eggs, one at a time, mixing well after each. Fold

Pour into 9-inch spring-form pan. Bake 35 to 40 min-utes or until center is firm. Remove from oven. Cool 10 minutes. Spoon remaining 1 cup sour cream over cheese cake. Bake 5 minutes longer. Cool completely.

Cover and refrigerate several hours. Before serving, remove sides of spring-form pan and top with salsa. Serve with plain taco chips.

#### CRISPY CHEESE WAFERS

Grate cheese and cream with margarine. Sift dry ingredients and add to the cheese mixture. Fold in Rice Krispies. Let stand in refrigerator overnight.

Roll into balls and flatten with a fork. Bake on an

ungreased cookie sheet for 12 minutes. Makes about 5

Pam Moore

ADDETITEDS DELIGHES & DICKLES