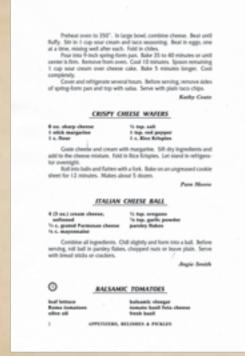

Preheat oven to 350°. In large bowl, combine cheese. Beat until fluffy. Stir in 1 cup sour cream and taco season ing. Beat in eggs, one at a time, mixing well after each. Fold

Pour into 9-inch spring-form pan. Bake 35 to 40 min-utes or until center is firm. Remove from oven. Cool 10 minutes. Spoon remaining 1 cup sour cream over cheese cake. Bake 5 minutes longer. Cool completely.

Cover and refrigerate several hours. Before serving, remove sides of spring-form pan and top with salsa. Serve with plain taco chips.

#### CRISPY CHEESE WAFERS

Grate cheese and cream with margarine. Sift dry ingredients and add to the cheese mixture. Fold in Rice Krispies. Let stand in refrigerator overnight.

Roll into balls and flatten with a fork. Bake on an

ungreased cookie sheet for 12 minutes. Makes about 5

Pam Moore

ADDETITEDS DELIGHES & DICKLES