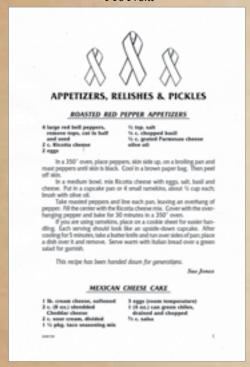

#### APPETIZERS, RELISHES & **PICKLES**

#### ROASTED RED PEPPER APPETIZERS

- 4 large red bell peppers, remove tops, cut in half and seed 2 c. Ricotta cheese
- ½ tsp. salt ¼ c. chopped basil ½ c. grated Parmesan cheese

In a 350° oven, place peppers, skin side up, on a broiling pan and roast peppers until skin is black. Cool in a brown paper bag. Then peel off skin.

In a medium bowl, mix Ricotta cheese with eggs, salt,

basil and cheese. Put in a cupcake pan or 4 small ramekins, about 1/2 cup each; brush with olive oil.

Take roasted peppers and line each pan, leaving an overhang of pepper. Fill the center with the Ricotta cheese mix. Cover with the overhanging pepper and bake for 30 minutes in a 350° oven.

If you are using ramekins, place on a cookie sheet for easier handling. Each serving should look like an upsidedown cupcake. After cooling for 5 minutes, take a butter knife and run over sides of pan; place a dish over it and remove. Serve warm with Italian bread over a green salad

#### MEXICAN CHEESE CAKE

1 lb. cream cheese, softened 2 c. (8 oz.) shredded Cheddar cheese 2 c. sour cream, divided

3 eggs (room temperature) 1 (4 oz.) can green chiles, drained and chopped 1 1/2 pkg. taco seasoning mix

Preheat oven to 350°. In large bowl, combine cheese. Beat until fluffy. Stir in 1 cup sour cream and taco season ing. Beat in eggs, one at a time, mixing well after each. Fold

Pour into 9-inch spring-form pan. Bake 35 to 40 min-utes or until center is firm. Remove from oven. Cool 10 minutes. Spoon remaining 1 cup sour cream over cheese cake. Bake 5 minutes longer. Cool completely.

Cover and refrigerate several hours. Before serving, remove sides of spring-form pan and top with salsa. Serve with plain taco chips.