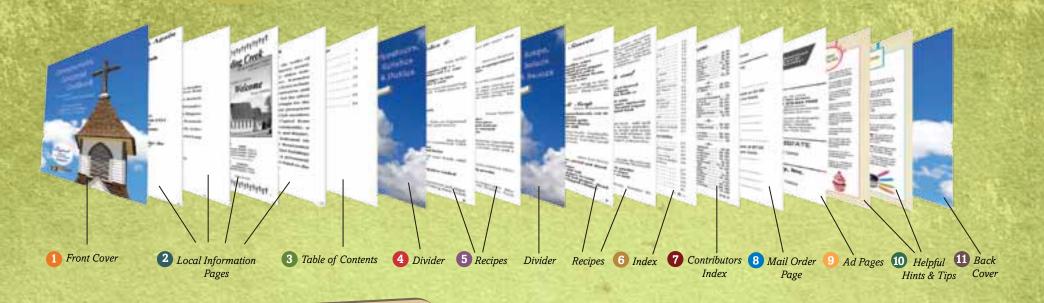

## Standard Cookbook Layout

- 10 Front Cover: 100+ Fundcraft stock covers FREE or custom design your own
- **2** Local Information Pages: 4 FREE pages with 1 black and white photo
- **3** Table of Contents
- 4 Dividers: 50+ Fundcraft stock dividers FREE or design your own
- **5 Recipes:** Choose Your Format

- **6 Index of Recipes:** In alphabetical order by recipe title
- **7 Contributors Index:** In alphabetical order by last name
- 8 Mail Order Page: FREE Helps sell your book
- Ad Pages: Selling Ads can increase your profits
- **10** Helpful Cooking Hints: FREE
- **Back Cover:** Fundcraft stock matching back or design your own