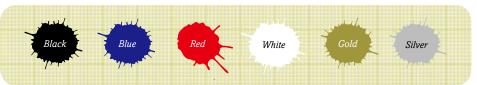

Kelly Green Dark Green Orange Light Blue Teal Dark Blue Dark Brown

#### **Standard Cover Ink Colors**

These standard ink colors may be used for your imprint text on Fundcraft full-color cover designs or used instead of black to create a custom onecolor cover (see price chart). Colors not listed are available for an additional charge. For non-standard ink colors, please provide a sample to match or specify a PMS color. Neons are not available.

(Standard Black is Free)

Due to variances in the printing process, colors may not be exactly as shown here.

#### Add A Splash of Color to the Wording on Your Comb Binding with these Ink Colors!

Black, white, red, blue, gold and silver are the only colors available for plastic comb spine printing.